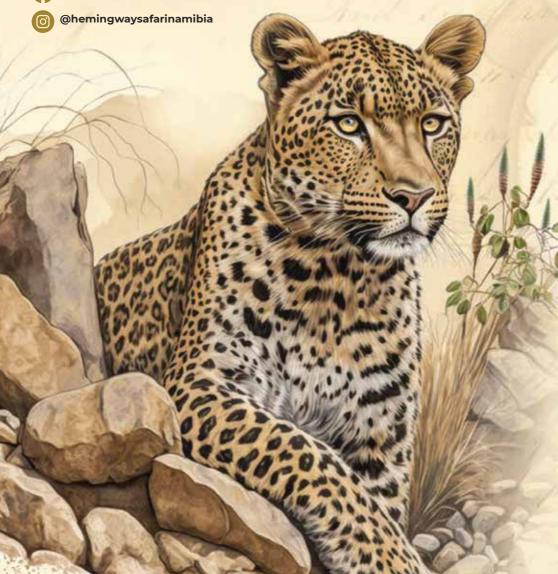

The lodge hosts an impressive range of wildlife, including all native Namibian antelope species such as kudu, gemsbok, roan, and sable. For those seeking greater challenges, predators like cheetah, hyena, and leopard roam the land, promising an unforgettable big game adventure.

## Big Game

Hemingway Hunting Safaris offers the thrill of big game hunting across Africa, providing access to prime locations renowned for their exceptional wildlife. From the majestic elephant and towering giraffe to the elusive leopard and powerful buffalo, our safaris are tailored to deliver a world-class hunting experience.